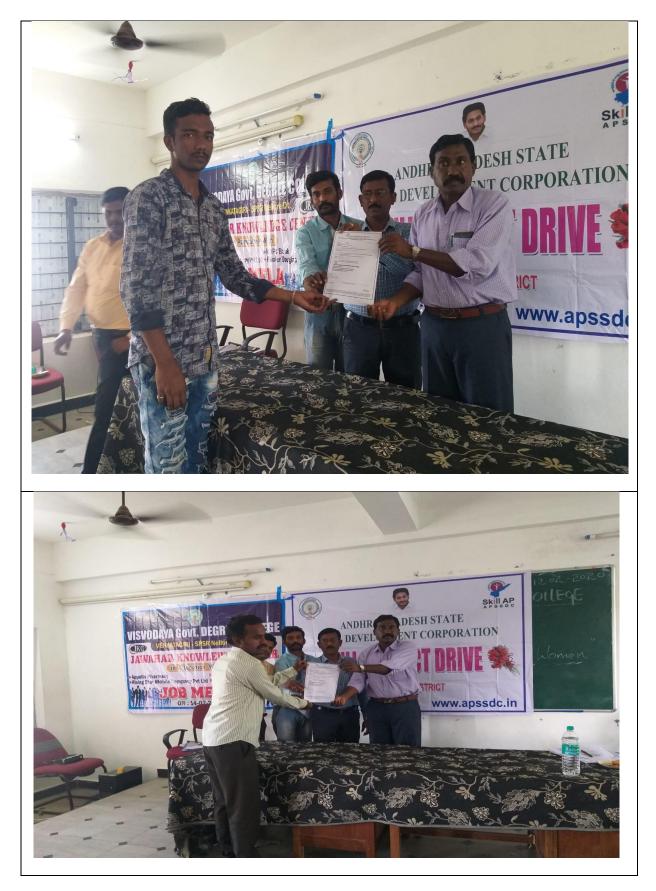

## **OFF-Campus Drive on 14<sup>th</sup> Feb 2020**

The Job Drive conducted on 14-02-2020 at VISVODAYA GOVT DEGREE COLLEGE, VENKATAGIRI by APPOLO PHARMACY, RISING STAR MOBILE COMPANY Pvt., LTD., Hunters Douglas India Pvt. Ltd., HDFC Bank COMPANIES JOBS, SPSR NELLORE (DT). It is an off campus drive and 87 students have participated from all GDC, AIDED & Private Colleges in Nellore District in this drive 22 Selected and 19 students were Shortlisted.

# జాబ్ మెజాకు విశేష స్పందని

వురు నిరుద్యోగులకు ఉద్యోగ అవకాశాలు దక్కాయి. ఈ సందర్భంగా ఆ కళాశాల వైస్ ప్రిన్ఫిపాల్ ఉదయ్ భాస్కర్, జేకేసీ కో-ఆరినే టర్ డాక్టర్ మాల్యాదిలు మాట్లాడుతూ హెచ్డీ ఎఫ్సీ బ్యాంకు, అపోలో ఫార్మసీ, రైజింగ్స్టార్ మొబైల్ కంపెనీ, హ్యూటర్ (డీగ్స్ ఇండియా వంటి బహుళ కంపెనీలతో శుక్రవారం నిరుద్యో గులకు జాబ్మేళ ఇంటర్యూలు నిర్వహించి నట్లు తెలిపారు. ఈ జాబ్మేళాలో 87 మంది నిరుద్యోగులు పాల్గొనగా 22 మంది ఎంపికయి నట్లు వివరించారు. మరో 11 మందినీ షార్ట్రై స్ట్ లో పెట్టినట్లు వివరించారు. కార్యక్రమంలో పలుకంపెనీల (పతినిధులు తదితరులు పాల్గ్ న్నారు.

ఇంటర్ఫూలో సెలక్ట్ అయిన అభ్యర్థులకు నియామక పత్రాలు అందజేస్తున్న నిర్వాహకులు

వెంకటగిరి: పట్టణంలోని విశ్వోదయ డిగ్రీ కళా శాలలో జవహర్ నాలెడ్జి సెంటర్ (జేకేసీ), ఆం ద్ర[పదేశ్ నైపుణ్యాభివృద్ధి సంస్థ సహకారంతో శుక్రవారం నిర్వహించిన జాబ్మేశాలో పలు