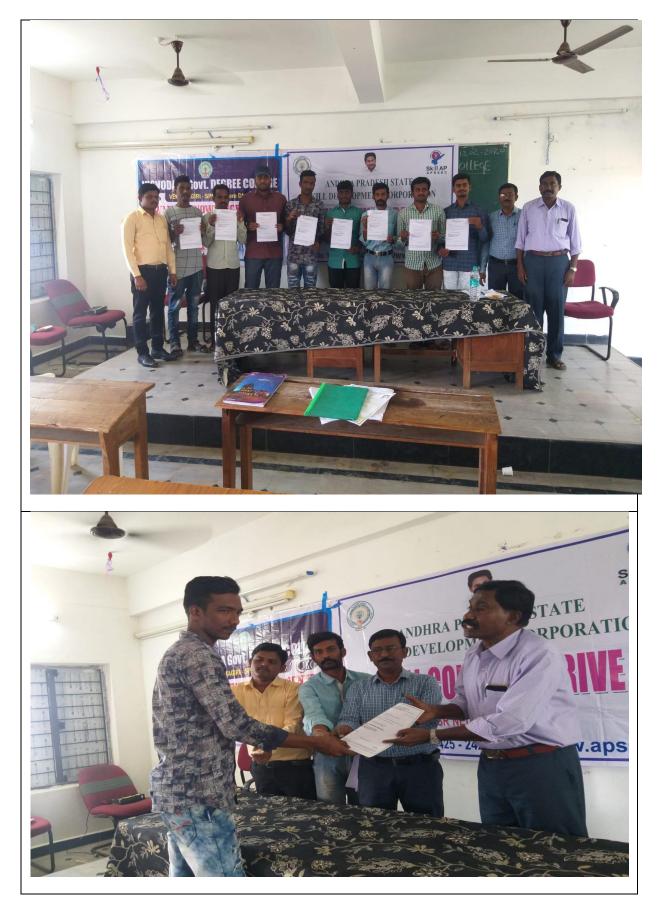

## **OFF-Campus Drive on 14<sup>th</sup> Feb 2020**

The Job Drive conducted on 14-02-2020 at VISVODAYA GOVT DEGREE COLLEGE, VENKATAGIRI by APPOLO PHARMACY, RISING STAR MOBILE COMPANY Pvt., LTD., Hunters Douglas India Pvt. Ltd., HDFC Bank COMPANIES JOBS, SPSR NELLORE (DT). It is an off campus drive and 87 students have participated from all GDC, AIDED & Private Colleges in Nellore District in this drive 22 Selected and 19 students were Shortlisted.

# జాబ్ మెజాకు విశేష స్పందని

వురు నిరుద్యోగులకు ఉద్యోగ అవకాశాలు దక్కాయి. ఈ సందర్భంగా ఆ కళాశాల వైస్ ప్రిన్ఫిపాల్ ఉదయ్ భాస్కర్, జేకేసీ కో-ఆరినే టర్ డాక్టర్ మాల్యాదిలు మాట్లాడుతూ హెచ్డీ ఎఫ్సీ బ్యాంకు, అపోలో ఫార్మసీ, రైజింగ్స్టార్ మొబైల్ కంపెనీ, హ్యూటర్ (డీగ్స్ ఇండియా వంటి బహుళ కంపెనీలతో శుక్రవారం నిరుద్యో గులకు జాబ్మేళ ఇంటర్యూలు నిర్వహించి నట్లు తెలిపారు. ఈ జాబ్మేళాలో 87 మంది నిరుద్యోగులు పాల్గొనగా 22 మంది ఎంపికయి నట్లు వివరించారు. మరో 11 మందినీ షార్ట్రై స్ట్ లో పెట్టినట్లు వివరించారు. కార్యక్రమంలో పలుకంపెనీల (పతినిధులు తదితరులు పాల్గ్ న్నారు.

ఇంటర్ఫూలో సెలక్ట్ అయిన అభ్యర్థులకు నియామక పత్రాలు అందజేస్తున్న నిర్వాహకులు

వెంకటగిరి: పట్టణంలోని విశ్వోదయ డిగ్రీ కళా శాలలో జవహర్ నాలెడ్జి సెంటర్ (జేకేసీ), ఆం ద్ర[పదేశ్ నైపుణ్యాభివృద్ధి సంస్థ సహకారంతో శుక్రవారం నిర్వహించిన జాబ్మేశాలో పలు