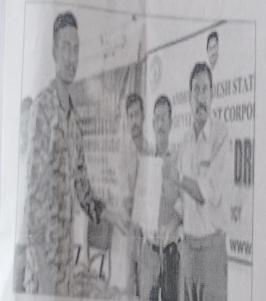

ఇంటర్ఫూలో సెలక్ట్ అయిన అభ్యర్థులకు నియామక పత్రాలు అందజేస్తున్న నిర్వాహకులు

వెంకటగిరి: పట్టణంలోని విశ్వోదయ డిగ్రీ కళా శాలలో జవహర్ నాలెడ్జి సెంటర్ (జేకేసీ), ఆం ద్ర[పదేశ్ నైపుణ్యాభివృద్ధి సంస్థ సహకారంతో శుక్రవారం నిర్వహించిన జాబ్మేశాలో పలు

# జాబ్ మెజాకు విశేష స్పందని

వురు నిరుద్యోగులకు ఉద్యోగ అవకాశాలు దక్కాయి. ఈ సందర్భంగా ఆ కళాశాల వైస్ ప్రిన్ఫిపాల్ ఉదయ్ భాస్కర్, జేకేసీ కో-ఆరినే టర్ డాక్టర్ మాల్యాదిలు మాట్లాడుతూ హెచ్డీ ఎఫ్సీ బ్యాంకు, అపోలో ఫార్మసీ, రైజింగ్స్టార్ మొబైల్ కంపెనీ, హ్యూటర్ (డీగ్స్ ఇండియా వంటి బహుళ కంపెనీలతో శుక్రవారం నిరుద్యో గులకు జాబ్మేళ ఇంటర్యూలు నిర్వహించి నట్లు తెలిపారు. ఈ జాబ్మేళాలో 87 మంది నిరుద్యోగులు పాల్గొనగా 22 మంది ఎంపికయి నట్లు వివరించారు. మరో 11 మందినీ షార్ట్రై స్ట్ లో పెట్టినట్లు వివరించారు. కార్యక్రమంలో పలుకంపెనీల (పతినిధులు తదితరులు పాల్గ్ న్నారు.