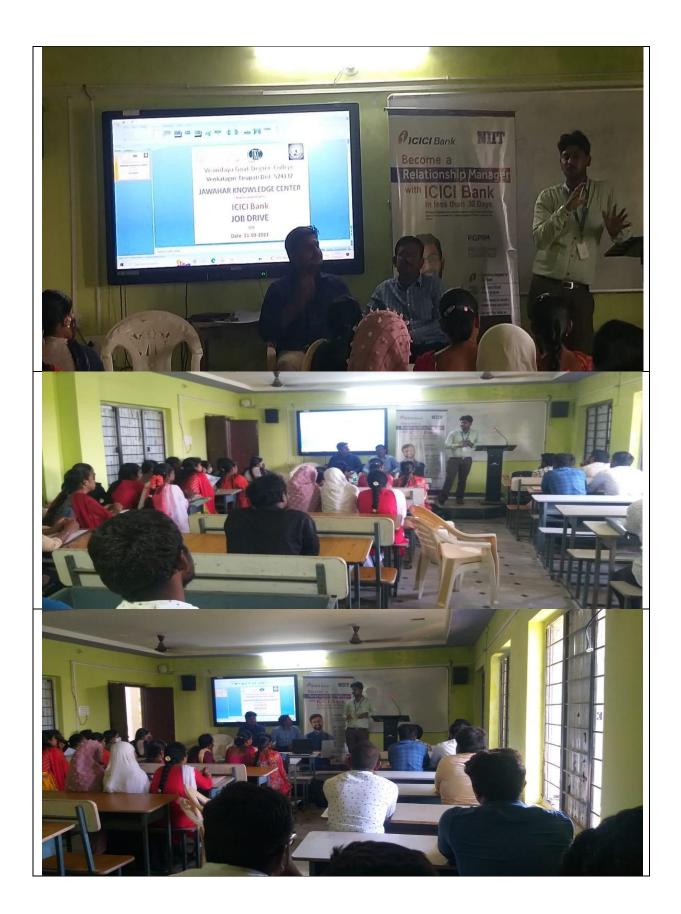

## **OFF-Campus Drive on 22<sup>th</sup> Sep-2022**

The Job Drive conducted on 22-09-2022 at VISVODAYA GOVT DEGREE COLLEGE, VENKATAGIRI by ICICI BANK Company JOBS, SPSR NELLORE (DT). It is an off campus drive and 48 students have participated from all GDC, AIDED & Private Colleges in Nellore District in this drive and 17 members short listed and 10 members were Selected.