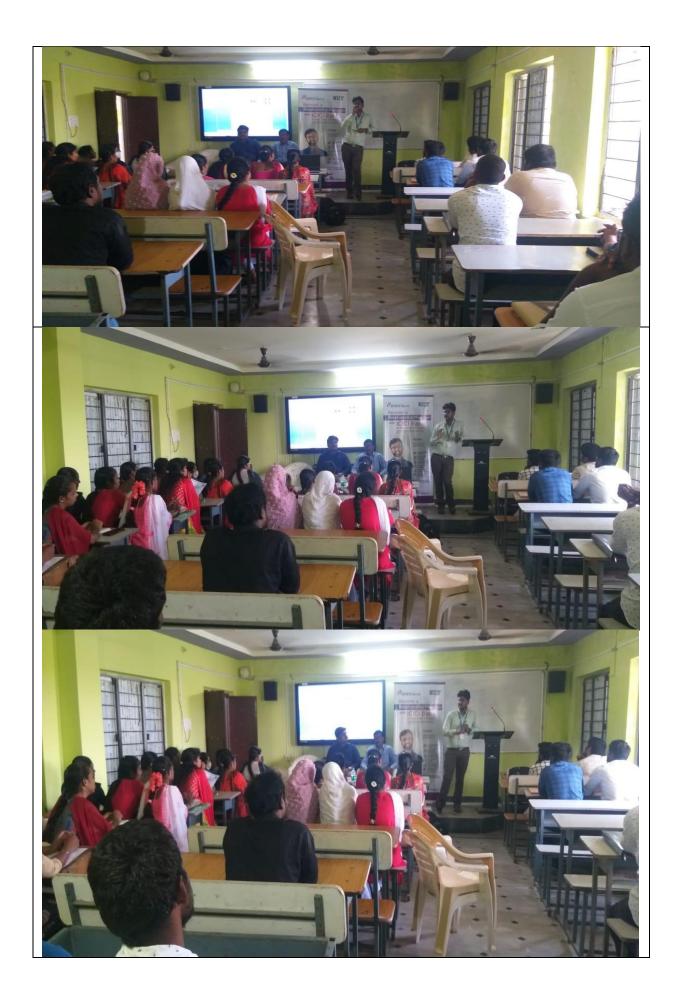

## **OFF-Campus Drive on 22<sup>th</sup> Sep-2022**

The Job Drive conducted on 22-09-2022 at VISVODAYA GOVT DEGREE COLLEGE, VENKATAGIRI by ICICI BANK Company JOBS, SPSR NELLORE (DT). It is an off campus drive and 48 students have participated from all GDC, AIDED & Private Colleges in Nellore District in this drive and 17 members short listed and 10 members were Selected.

### **JOB Profile:**

Mail from ICICI BANK Company Regarding recruitment drive

Respected Sir/Madam

This is to request you to grant permission to conduct recruitment drive in your campus so please make a convenient date to organize the drive.