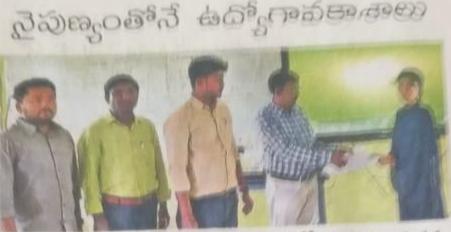

0 0

٥,

ఉద్యోగ ఎంపిక పత్రం అందిస్తున్న జేకేసీ పమన్వయకర్త

వెంకటగిం, న్యూస్టుడే : విద్యారంగంలో వైపుణ్యం దూప వారికి మంచి ఉద్యోగావకాశాలు వస్తాయని జేకేస్ సదున్నయ కర్త డా. మాల్యాది అన్నారు. పట్టణంలోని విశ్వోదయ డిగ్ర కళాశాల ప్రాంగణంలో గురువారం ఐసీఐసీఐ ప్రాంగణ ఎంద కలు నిర్వహించారు. ఈ సందర్భంగా ఆయన మాల్లాడుతూ 48 మంది పాల్గొనగా 17 మంది ప్రతిభ కనబరిచిన వారిలో 10 మందికి నియామక పత్రాలు అందించామన్నారు. ఐపీఐపీఐ బ్యాంక్ హెచ్ఆర్ మేనేజర్లు షారూక్, విష్ణువర్ధన్, ఎన్ఎస్ఎస్ సమన్వయకర్త వెంకటసుబ్బయ్య, ఐక్యూఎసీ సమన్వయకర్త యుగంధర్ పాల్గొన్నారు.